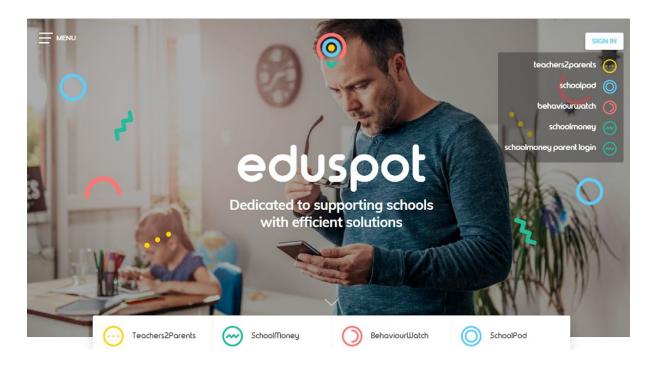

Parent log instructions:

Please follow these instructions to log into your SchoolMoney account:

1. Go to eduspot.co.uk

2. Click on the blue Sign In button in the top right corner to open the drop down menu

3. Select schoolmoney parents login in the drop down menu

4. On this login page, enter your mobile number, email address, password (provided by the school) and your child's first name.

If you are getting a message to tell you that your log in details are incorrect, you will need to double check with your child's school if the details that you are putting in, match the ones they have on their system.