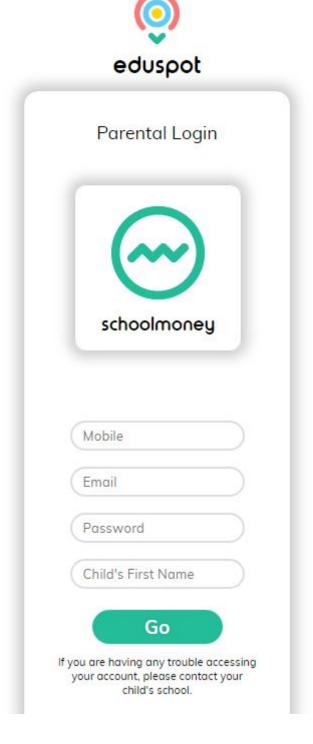

3. Select schoolmoney parents login in the drop down menu

4. On this login page, enter your mobile number, email address, password (provided by the school) and your child's first name.

If you are getting a message to tell you that your log in details are incorrect, you will need to double check with your child's school if the details that you are putting in, match the ones they have on their system.