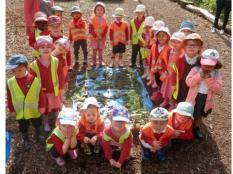

## Nursery Park Visit

Nursery have been busy over the last few park visits with looking at directions and map making. The

children have used their observational skills to discuss what they see in the park and where it is located. This week we made a whole group map using natural materi-

als to represent the trees, grass, dogs, park furniture and play areas.