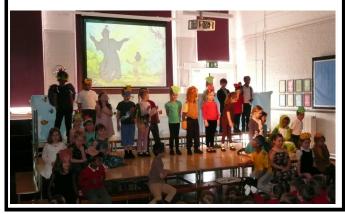

### **1P Class Assembly**

On Wednesday, 1P put on an informative assembly about animals and what they eat. The children had great fun performing their roles and impressed the audience with their loud and clear voices. Thank you to all the grown-ups that came to watch.