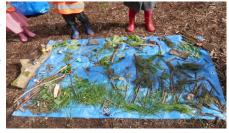

## Nursery Park Visit

Nursery have been busy over the last few park visits with looking at directions and map making. The

children have used their observational skills to discuss what they see in the park and where it is located. This week we made a whole group map using natural materi-

als to represent the trees, grass, dogs, park furniture and play areas.