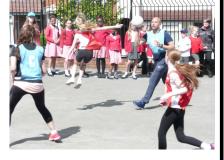

## Unicef Netball Match

A very competitive game - teachers vs pupils. Everyone challenged to the end. The final result was 6-3 to the teachers. Well done all!